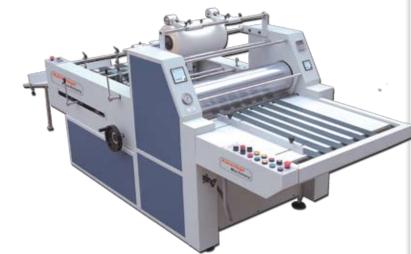

The model LS-62 / 82 is a semi-automatic thermal laminator manufactured with state of art technology according to the market requirements. This machine laminates and cuts at the same time, has an anti-curl device to ensure good finish. Good for short and long runs of advertising materials, book

LS-62 / 82 / 110

## **Semi-Automatic Thermal Laminator**

LA-78 / 98

Laminator

**Automatic Thermal** 

| Model                       | LS-62         | LS-82         | LS-110        |
|-----------------------------|---------------|---------------|---------------|
| Max. paper (in)             | 24 % x 34 %   | 32 ¼ x 41     | 43 % x 41     |
| Temperature (°F)            | 140 - 266     | 140 - 266     | 140 - 266     |
| Paper thickness (g/m²)      | 80 - 500      | 80 - 500      | 80 - 500      |
| Max. Laminating speed (ft./ | min) 0-131    | 0-131         | 0 - 131       |
| Main power (Kw)             | 6.9           | 8.7           | 9.5           |
| Total weight (Lb.)          | 1,543         | 1,984         | 2,425         |
| Dimensions (in)             | 151 x 45 x 57 | 156 x 53 x 57 | 156 x 61 x 57 |
|                             |               |               |               |