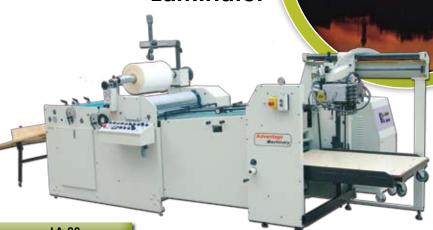

Advantage Machinery

LA series automatic laminator is a compact machine designed for thermal laminating. This machine is equipped with an automatic paper feeder, heated laminating, and divisional cutting.

The electrical components are controlled by state of the art PLC system. The heating roller heats up using recirculating oil in order to insure the accuracy of the laminating temperature.

The machine has a compact structure with high degree of automatization. This is the perfect choice for any business that laminates high quantities.

LA-78 / 98

| Model                    | LA-78              | LA-98              |
|--------------------------|--------------------|--------------------|
| Max. paper (mm)          | 780 x 1040         | 980 x 1040         |
| Min. paper (mm)          | 280 x 300          | 280 x 300          |
| Weight of paper (g/m²)   | 125 - 500          | 125 - 500          |
| Max. laminating speed (r | n/min) 40          | 40                 |
| Weight of the machine (K | (g) 1500           | 1800               |
| Overall dimension (mm)   | 4800 x 1650 x 1700 | 4800 x 1850 x 1700 |