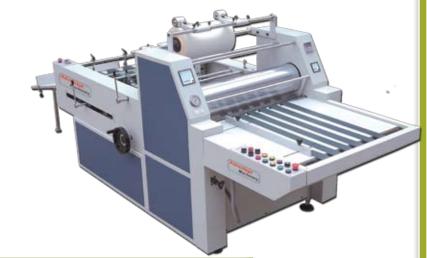

## LS-62 / 82 / 110

## **Semi-Automatic Thermal Laminator**

The model LS-62 / 82 is a semi-automatic thermal laminator manufactured with state of art technology according to the market requirements. This machine laminates and cuts at the same time, has an anti-curl device to ensure good finish. Good for short and long runs of advertising materials, book covers, posters, calendars, etc.

| Model                      | LS-62              | LS-82              | LS-110             |
|----------------------------|--------------------|--------------------|--------------------|
| Max. paper (mm)            | 620 x 880          | 820 x 1040         | 1100 x 1040        |
| Temperature (°C)           | 60-130             | 60-130             | 60-130°C           |
| Paper thickness (g/m²)     | 80-500             | 80-500             | 80-500             |
| Max. Laminating speed (m/m | in) 0-40           | 0-40               | 0-40               |
| Main power (Kw)            | 6.9                | 8.7                | 9.5                |
| Total weight (Kg)          | 700                | 900                | 1100               |
| Dimensions (mm)            | 3850 x 1150 x 1450 | 3980 x 1350 x 1450 | 3980 x 1550 x 1450 |
|                            |                    |                    |                    |