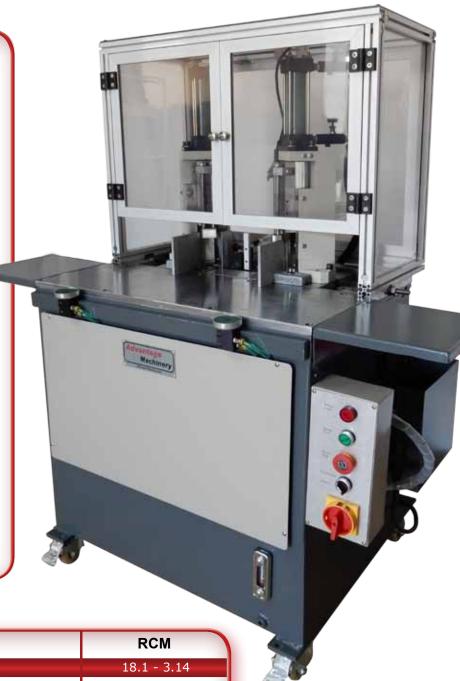

## Hydraulic Corner Cutting Machine

The Advantage Machinery Hydraulic dual-corner cutting machine Model RCM is suitable for cards, invitations, calendars, business cards, books and other paper products as well which are needed to corner cutting. This corner cutter can cut the double angle with the same length of paper and book. Especially, it is suitable for angle cutting after the three-trimmer process.

## **Main Features:**

- There is a notch on the work table for convenient operation to put book down and pick book up.
- The machine can make two corners cutting simultaneously including round corner or angle corner.
- The top knife and bottom knife can be moved together (New type designation) and cutting size set up easily.
- The machine applied a hydraulic system and pressure can be controlled easily. Especially, the machine fault is less and maintain easily.

| Model                             | RCM          |
|-----------------------------------|--------------|
| Max Min. Width (in)               | 18.1 - 3.14  |
| Cutting Thickness (in)            | 3.14         |
| Cutting Speed (times/ min)        | 10           |
| Power (kW)                        | 2.2          |
| Weight (kg / Lbs.)                | 460 / 1014   |
| Machine Dimensions L x W x H (in) | 40 x 30 x 56 |