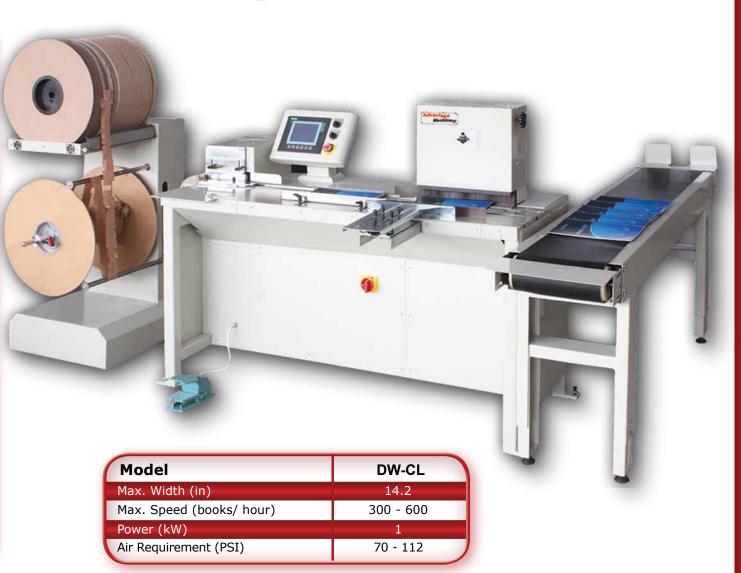

## **DW-CL**

Advantage Machinery

## **Double Wire Closing Machine**

The Advantages Machinery Model DW-CL is semi-automatic double wire inserting and closing machine. The machine takes the double wire from either a spool or the DW-F forming machine and counts it. Once the appropiate number of loops are counted it cuts the wire into a strip and transports it onto the book insertion section. The operator takes the preperforated sheets and places the sheets onto the wire. Because that the binding lays on a rail it is very easy for the operator to fix the pre-perforated sheets in the double wire. The sheets with the inserted double wire are then pushed onto a device that transports the group into the closing section. The finished product is onto delivered а delivery conveyor.