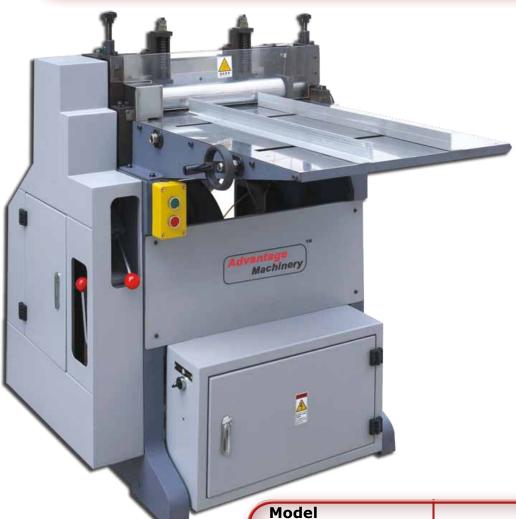

## Spine Cutter Machine

The Advantage Machinery Model BC-S is a semi-automatic cardboard cutting machine for the cutting of the book spine. This machine is easy to operate with little maintenance required. Quick change of format makes this an ideal machine for both short and long run operation.

| Model                         | BC-S         |
|-------------------------------|--------------|
| Max. Cutting Width (in)       | 15.75        |
| Min Max. Strip Width (in)     | 0.12 - 2     |
| Min Max. Strip Thickness (in) | 0.004 - 0.14 |
| Cutting Speed (Strokes/ min)  | 120          |
| Power (kW)                    | 1.1          |
| Weight (Lbs)                  | 1900         |
| Machine Demensions LxWxH (in) | 45 x 40 x 54 |
|                               |              |