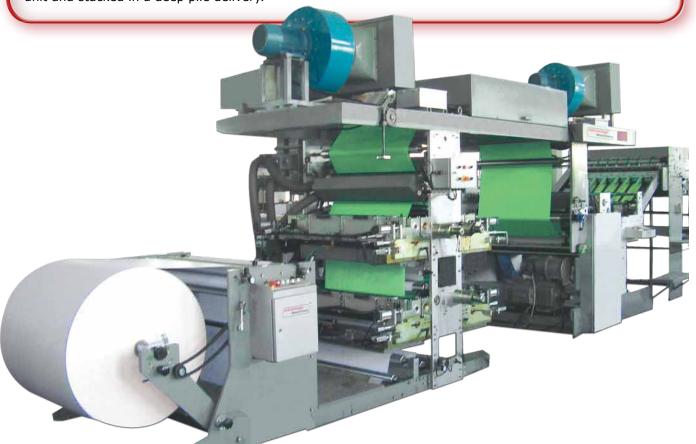

## Flexo Ruling & Solid Printing Machine

The Advantage Machinery Model RHS-930S/ 1020S are ruling and solid color printing machine that is made using state of the art technology and quality components. The paper on the RHS is roll fed then printed using a flexo ruling tower that uses an enclosed doctor blade system with ceramic anilox rollers. This system allows for high quality flexo printing results. A partial drying system is located between the printing units and a full drying system is located on top of the paper bride. The paper is then cut using a rotary cutting unit and stacked in a deep pile delivery.